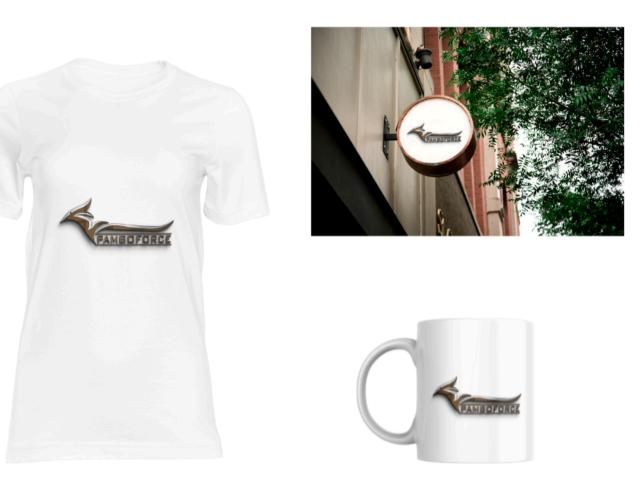

#### Modern logo for logistics company

### PROJECT-LOGO DESIGN PAMBOFORCE-BRANDING

A bold, commanding logo designed to reflect strength, vigilance, and professionalism. The design features a clean, modern shield integrated with a bold font and subtle geometric elements to represent structure and readiness.