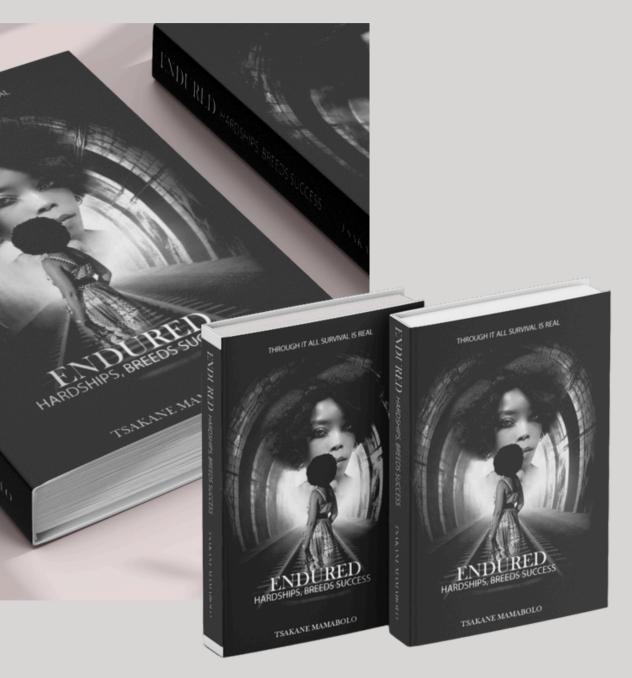

### **BOOK COVER DESIGN - 'ENDURED HARDSHIP BREEDS SUCCESS'**

- Cover design for author Tsakane Margaret Mamabolo
  - Tunnel + portrait concept

A visual journey of resilience, designed to reflect transformation and triumph