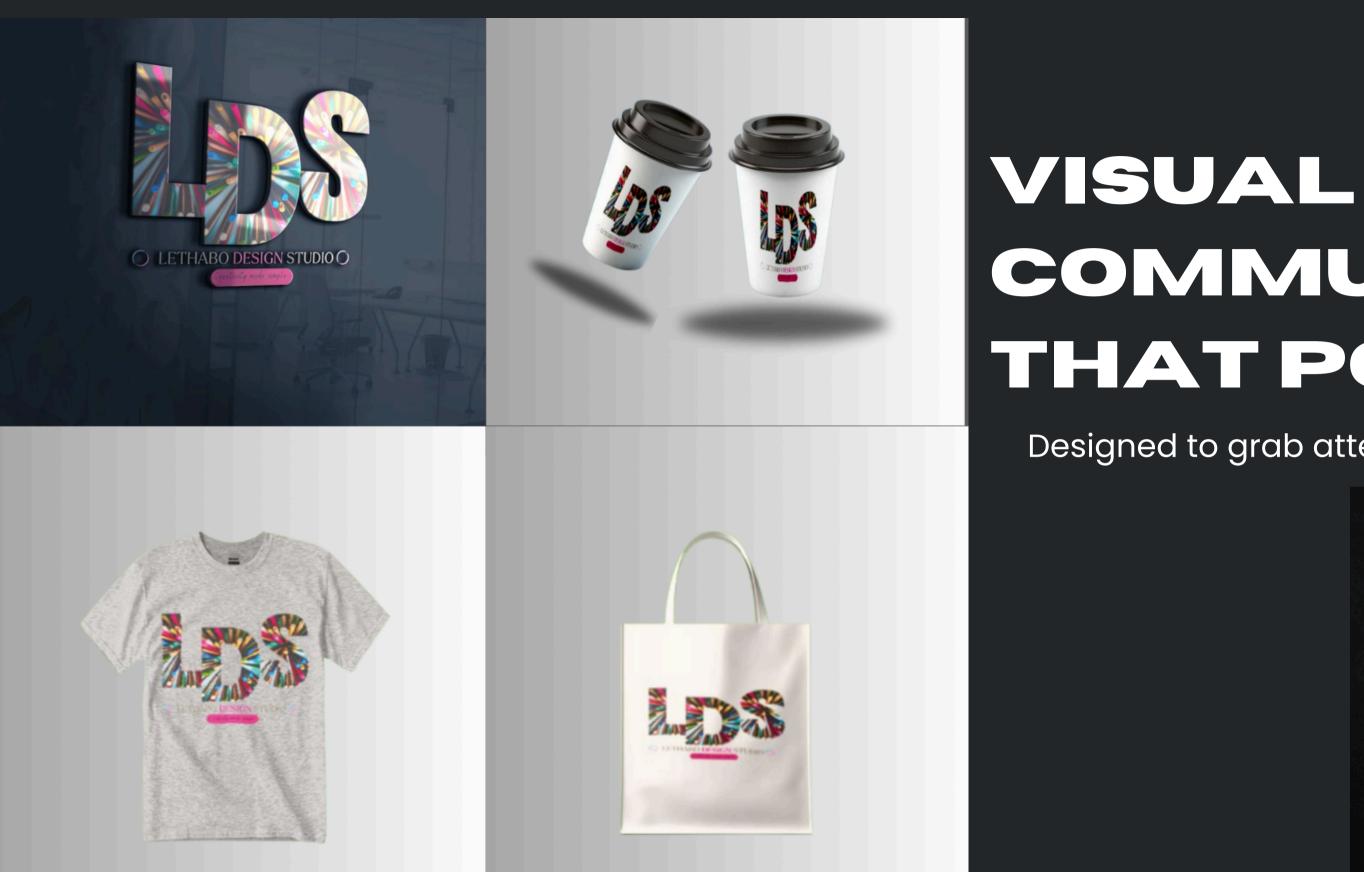

# VISUAL COMMUNICATION THAT POPS

#### Designed to grab attention and inspire action.