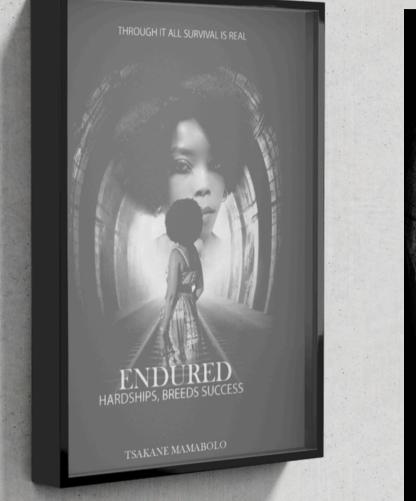

### **BOOK COVER DESIGN - 'ENDURED HARDSHIP BREEDS SUCCESS'**

- Cover design for author Tsakane Margaret Mamabolo
  - Tunnel + portrait concept

A visual journey of resilience, designed to reflect transformation and triumph